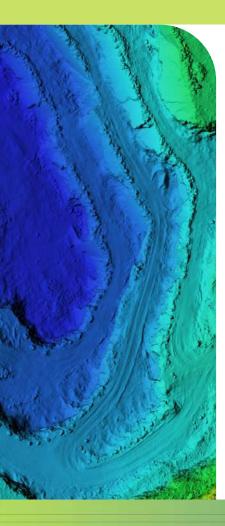

## BENEFITS

- Tailor-made instrumentation according to customer needs.
- Access to remote areas.
- Turnkey operation that can be equipped with single beam, multibeam and side scan sonar systems.
- Multibeam system with echo sounder whose transducer is capable of simultaneously emitting a range of acoustic waves.
- It allows sound waves to be emitted that measure the distance between the water surface and the seabed, as well as objects suspended in the water or resting on the seabed.